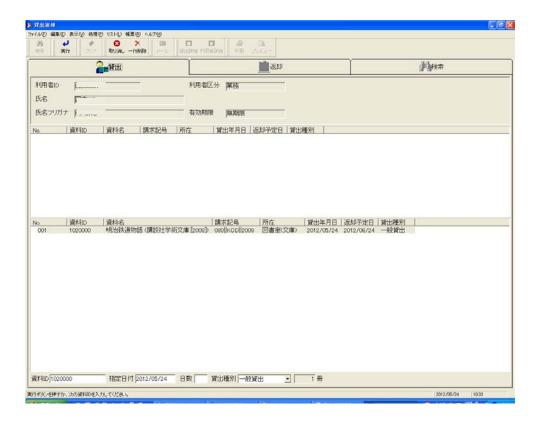

#### Borrow

1. Click 貸出 (Borrow) tab

2. Point the cursor to 利用者 ID (Borrower's ID), then scan the bar code of your borrower's card (Push the button inside bar code reader)

3. Point the cursor to 資料 ID (Material's ID), then scan the bar code of material which you borrow (In case of cancel, click 取り消し (Cancel))

4. Click 実行 (Execute) (In case of borrowing more than 2 materials, scan the bar code of materials continuously, then click 実行 (Execute) finally)

5. Take the magnetism of material off with the device on circulation counter (For **Audio-Visual material**, special device on the left)