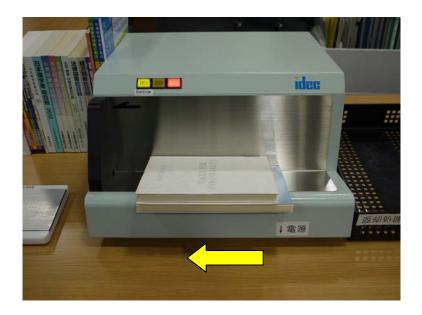

After processing your application for borrowing material through the computer, take the magnetism of material off with this device. If not taken it off, the alarm would activate at the gate.

1. Turn the device on 電源

2. Push the button 貸出 (Borrow)

3. Put the spine of material as below, then move to the left (Plural materials possible at a time)

- 4. [Red light will turn off when taken the magnetism off]
- 5. Turn the device off 電源 (When returning material, no need for use this device)