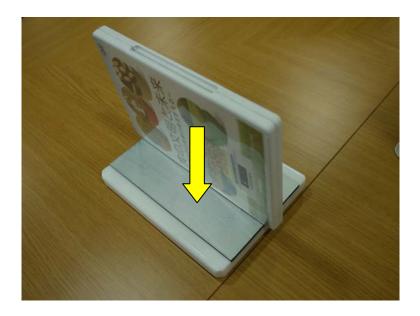

After processing your application for borrowing **Audio-Visual material** through the computer, take the magnetism of material off with this device. If not taken it off, the alarm would activate at the gate.

Put the spine of material as below (When returning material, no need for use this device)