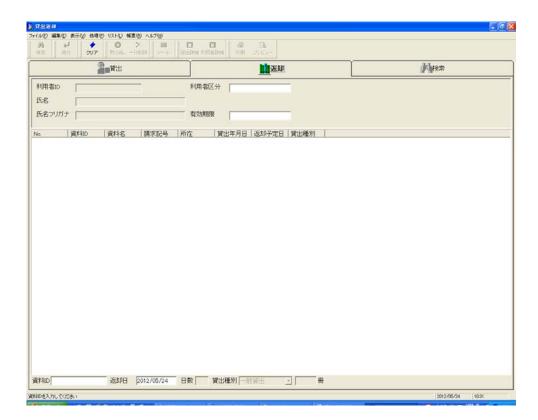

### Return

1. Click 迈却 (Return) tab

2. Point the cursor to 資料 ID (Material's ID), then scan the bar code of material which you return (Push the button inside bar code reader)

3. Put material returned in a basket on circulation counter (Librarian will put it back on the shelf)

[Attention]

1. In following cases, fill in 一時持ち出し記録簿 (Book of temporarily taking out of the library) on circulation counter

- Temporarily taking periodicals (back numbers) or newspapers out of the library
- Processing from 0 a.m. to 3 a.m.
- Error message displayed
- 2. Don't leave the computer displaying personal information